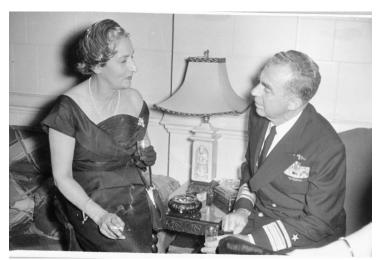

## Camella Cranmer Kendrick with Rear Admiral Lewis S. Parks

**Accession Number 2015-1251** 

4.5 x 7 inches Black & White

Related Collection Parks, Lewis S. Papers

**Keywords** Naval officers

People Pictured Parks, Lewis S. (Lewis Smith), 1902-1982

## **Description**

Camella Cranmer Kendrick sits with Rear Admiral Lewis S. Parks (right) when he visited Valparaiso, Chile.

Date(s)
July 1957