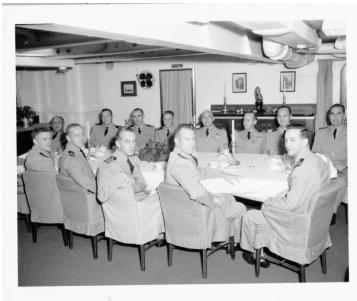

## **Description**

Officers of the USS Wisconsin are seated at a table. Rear Admiral Lewis S. Parks is far right. All others are unidentified.