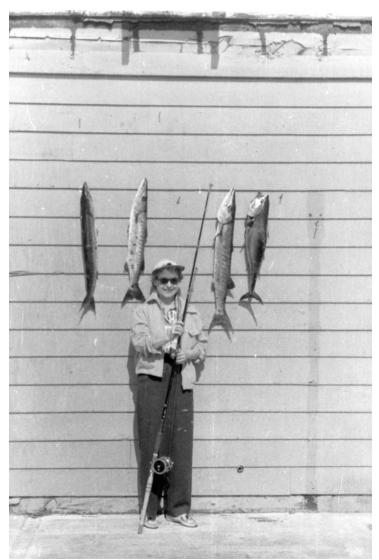

## Description

Zelda Parks, wife of Rear Admiral Lewis S. Parks, stands next to four fish she apparently caught during a fishing trip.