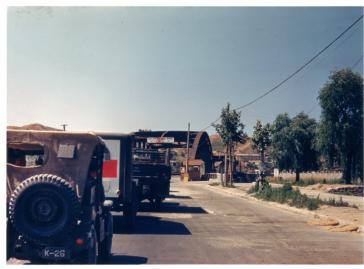

## **Description**

Army vehicles are nearing the Han River Highway Bridge in Seoul, South Korea. From: Gene Putnam

## Date(s)

ca. 1950

**Accession Number 2017-84** 

5x7 inches (13x18 cm) Color

**Keywords** Vehicles, Military Korean War, 1950-1953 Bridges

Rights Public Domain - This item is in the public domain and can be used freely without further permission.