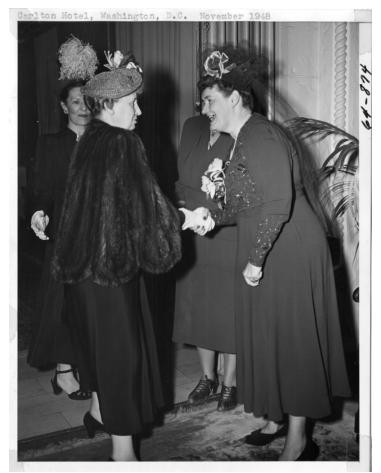

## Description

First Lady Bess Truman (second from left) shakes hand with India Edwards, Chairwoman of the Women's Division of the Democratic Party (right) at an event at the Carlton Hotel in Washington, D.C. Standing in the background, left, is Eda Brannan. The other woman is unidentified.

Date(s) December 7, 1948

Accession Number 64-874

6.5x8.5 inches Black & White

Keywords First ladies

People PicturedTruman, Bess Wallace, 1885-1982Edwards, India, 1895-1990Brannan, Eda, (Eda Seltzer),1906-2006