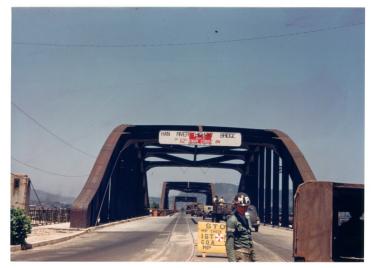

## Description

Military Police are checking those crossing the Han River Highway Bridge at Seoul, South Korea. All are unidentified. From: Gene Putnam

## Date(s)

ca. 1950

Accession Number 2017-85

5x7 inches (13x18 cm) Color

Keywords Military police Bridges Korean War, 1950-1953

**Rights** Public Domain - This item is in the public domain and can be used freely without further permission.