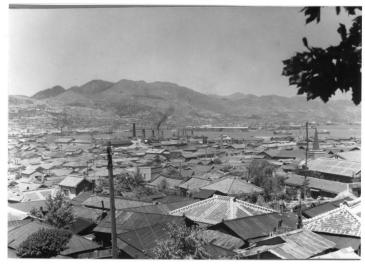

## Description

This is a photograph of an undetermined Korean city, with the Han River and mountains in the background. From: Gene Putnam

Date(s)

ca. 1951

Accession Number 2017-120

5x7 inches (13x18 cm) Black & White