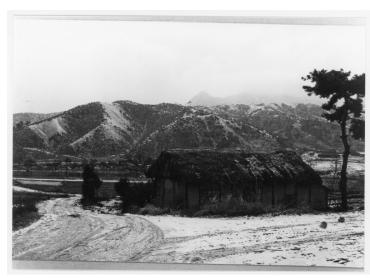

## **Description**

This is a photograph of a thatched roof building near the mountains of South Korea. From: Gene Putnam

## Date(s)

ca. 1951

**Accession Number 2017-126** 

5x7 inches (13x18 cm) Black & White

Keywords Buildings Korean War, 1950-1953

**Rights** Public Domain - This item is in the public domain and can be used freely without further permission.