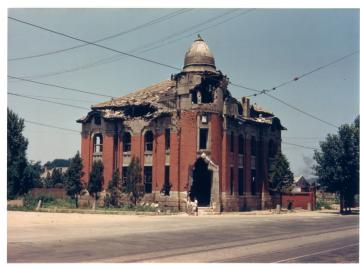

## **Description**

An unidentified damaged building in Korea, possibly damaged during World War II or the Korean War. From: Gene Putnam

## Date(s)

ca. 1950

**Accession Number 2017-88** 

5x7 inches (13x18 cm) Color

**Keywords** Buildings Korean War, 1950-1953

Rights Public Domain - This item is in the public domain and can be used freely without further permission.