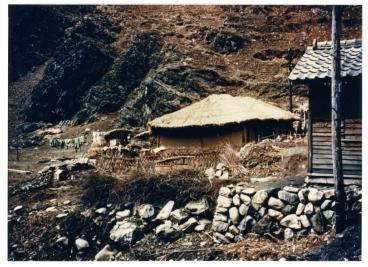

## Description

This thatched roof house is in South Korea. It has a bamboo fence along the side with clothes hanging on a line in front. The shed on the right has a metal roof with rocks piled to make a wall. From: Gene Putnam