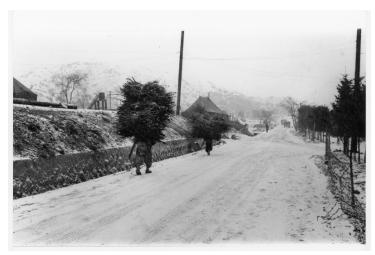

## **Description**

Unidentified people are carrying firewood on their backs down a snow-covered path. From: Gene Putnam

Date(s)

ca. 1951

**Accession Number 2017-122** 

5x7 inches (13x18 cm) Black & White

**Keywords** Korean War, 1950-1953