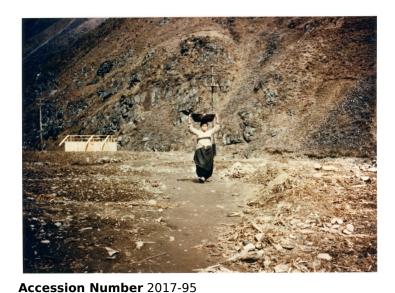

## **Description**

An unidentified Korean woman is carrying a basket on her head, possibly supplies for the new building in background. From: Gene Putnam