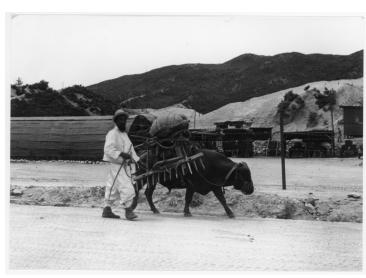

## **Description**

An unidentified man is walking beside a pack animal carrying numerous items, somewhere in Korea. From: Gene Putnam