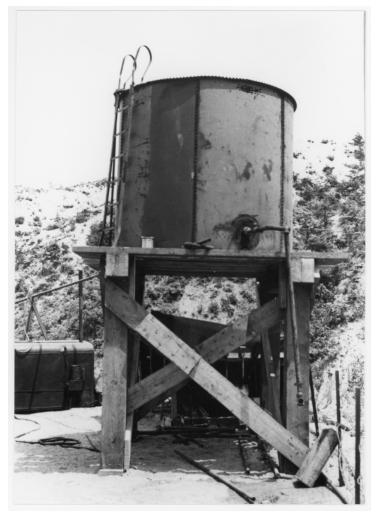

## Description

A large tank, possibly for fuel, sits on a substantial base on a snowy hillside in Korea. From: Gene Putnam