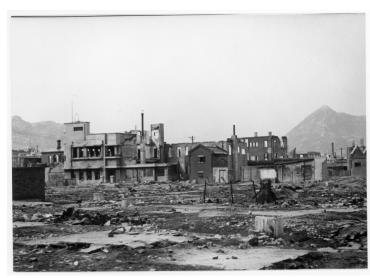

## **Description**

A cluster of buildings show the damage inflicted on an unidentified community by the enemy during the Korean War. In the foreground are empty foundations. From: Gene Putnam