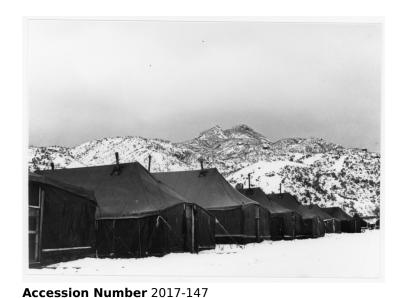

## Tents on a Military Base in Korea

5x7 inches (13x18 cm) Black & White

**Keywords** Korean War, 1950-1953

**Rights** Public Domain - This item is in the public domain and can be used freely without further permission.

## **Description**

Tents that are part of a military camp are situated at the base of a mountain ridge in South Korea. Snow is on the ground. From: Gene Putnam