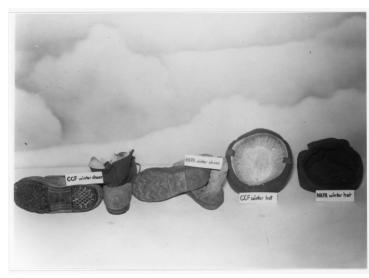

## **Description**

This is a photograph of a display of Chinese Communist Forces (CCF) winter shoes and winter hat, and North Korean People's Army (NKPA) winter shoes and winter hat. From: Gene Putnam