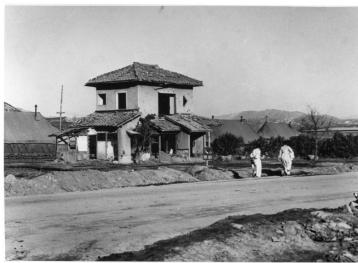

## **Description**

A man and woman are walking in front of a heavily damaged building in Korea. All are unidentified. From: Gene Putnam