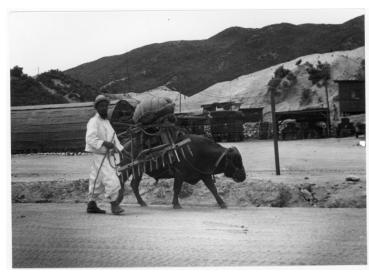

## **Description**

An unidentified man is walking beside a pack animal carrying numerous items, somewhere in Korea. From: Gene Putnam