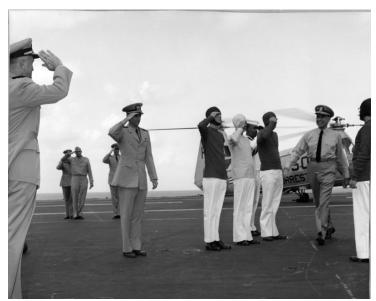

## **Description**

Rear Admiral Lewis S. Parks (right) walks towards a commanding officer of an unknown ship. All others present are unknown.

Date(s)

1957