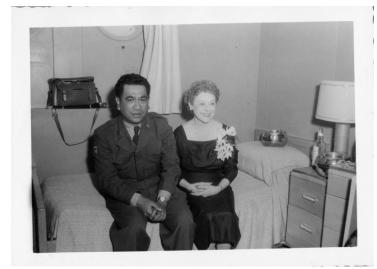

## Description

Zelda Parks, wife of Rear Admiral Lewis S. Parks, right, sits next to an unknown man aboard the SS President Wilson as they traveled across the Pacific Ocean to Japan.

Date(s) April 1957

Accession Number 2015-1335