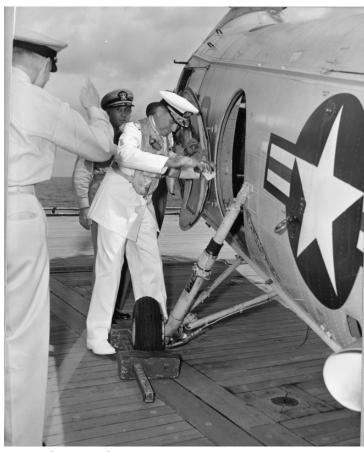

## **Description**

Rear Admiral Lewis S. Parks (center, in white uniform) climbs into the side hatch door of a helicopter that is parked on a ship. All others are unidentified.