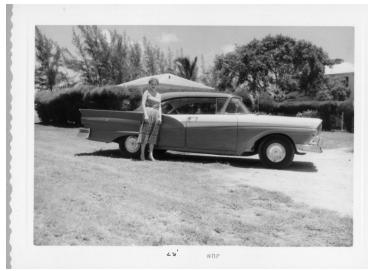

## **Zelda Parks Poses by Chevrolet Bel-Air**

Accession Number 2015-1352

3.5 x 4.5 inches Black & White

Related Collection Parks, Lewis S. Papers

Keywords Automobiles

**Rights** The Library is unaware of any copyright claims to this item; use at your own risk.

## **Description**

Zelda Parks stands next to a Chevrolet Bel-Air. Image from Rear Admiral Lewis S. Parks's scrapbook from 1957.

Date(s)

1957