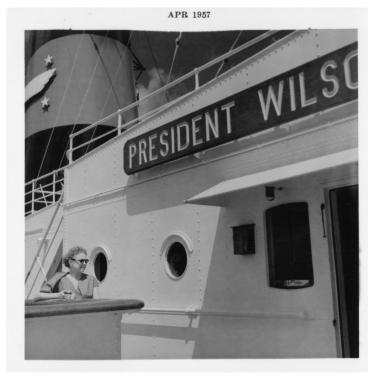

## Zelda Parks Aboard SS President Wilson

## **Description**

Zelda Parks stands on the deck of the SS President Wilson cruise liner during a trip to Japan.

## Date(s)

April 1957

**Accession Number** 2015-1340

3.5 x 4.5 inches Black & White

Related Collection Parks, Lewis S. Papers

Keywords Ships

Rights The Library is unaware of any copyright claims to this item; use at your own risk.