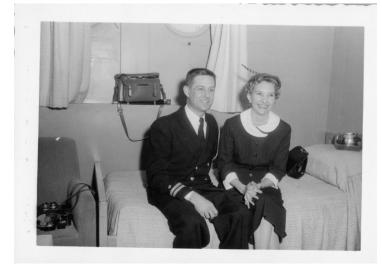

## Description

An unidentified naval officer and a woman are seated on a bed aboard the SS President Wilson as they traveled across the Pacific Ocean to Japan.

Date(s) April 1957

Accession Number 2015-1331