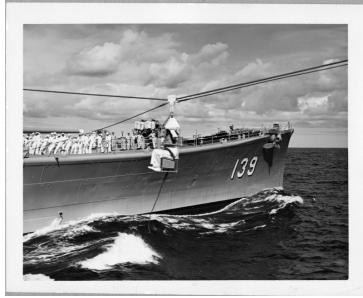

## **Description**

Rear Admiral Lewis S. Parks travels by highline towards the USS Salem. All others are unidentified.