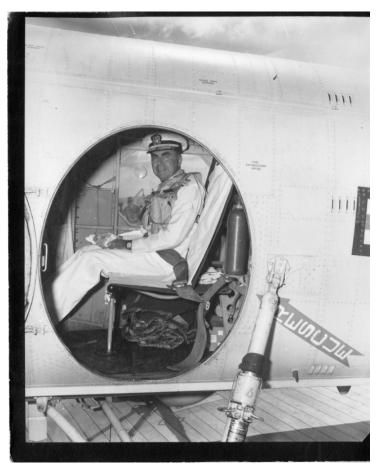

## Rear Admiral Lewis S. Parks Inside Helicopter

Accession Number 2015-1307

4x5 inches (10x13 cm) Black & White

Related Collection Parks, Lewis S. Papers

**Keywords** Naval officers Military helicopters

People Pictured Parks, Lewis S. (Lewis Smith), 1902-1982

## **Description**

Rear Admiral Lewis S. Parks poses for a photo while seated inside of a helicopter that is parked on a ship.

## Date(s)

ca. 1957