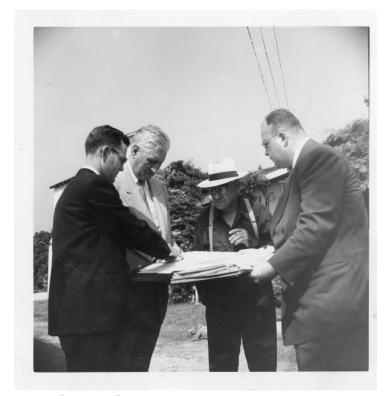

## Description

Officials from the United States Census Bureau are interviewing a resident for the 1950 census. From left to right: unidentified enumerator; Dr. Roy V. Peel, Director, United States Census Bureau; an unidentified resident; and Harry Nolder, Western Regional Supervisor, U.S. Census Bureau.