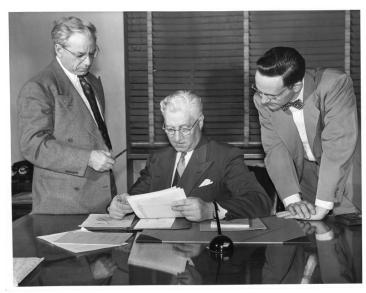

## Dr. Roy Peel Prepares for the 1950 Census with Colleagues

## **Description**

Dr. Roy V. Peel, Director of the United States Census Bureau (center) is consulting with two colleagues, economist Dr. Louis H. Bean (left) and Dr. Bert M. Gross (right) as they work on the 1950 census.

Date(s)
March 1950

**Accession Number** 2017-315

8x10 inches (21x26 cm) Black & White

Related Collection Peel, Roy V. Papers

Keywords Government employees

People Pictured Bean, Louis H. (Louis Hyman), 1896-1994 Peel, Roy Victor, 1896-1978