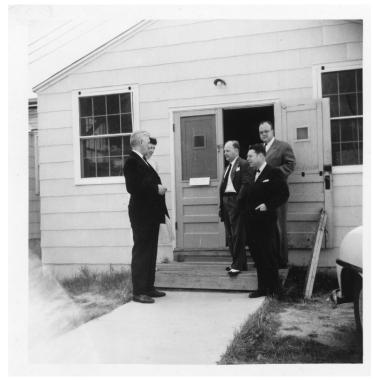

# Census Officials Work on the 1950 Census

#### Description

Dr. Roy V. Peel, Director of the United States Census Bureau (left) and Harry Nolder Western District Supervisor of the Census Bureau (right) are standing outside a building with three unidentified people as they gather information for the 1950 census.