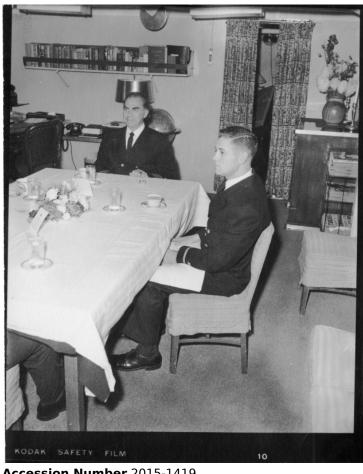

## Rear Admiral Lewis S. Parks in Officer's Cabin

## Date(s)

**Description** 

unknown ship.

Rear Admiral Lewis S. Parks (left) sits at a table with an unknown officer in an officer's cabin aboard an

1958

**Accession Number 2015-1419** 

4x5 inches (10x13 cm) Black & White