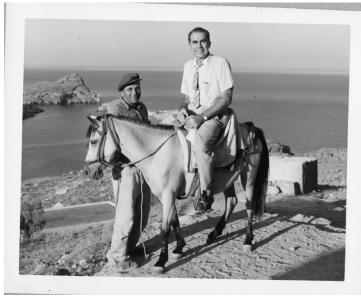

## Rear Admiral Lewis S. Parks on a Horse in Rhodes, Greece

Accession Number 2015-1445

4x5 inches (10x13 cm) Black & White

**Related Collection** Parks, Lewis S. Papers

People Pictured Parks, Lewis S. (Lewis Smith), 1902-1982

## **Description**

Rear Admiral Lewis S. Parks rides a horse while in Rhodes, Greece. The man on the left is unidentified.