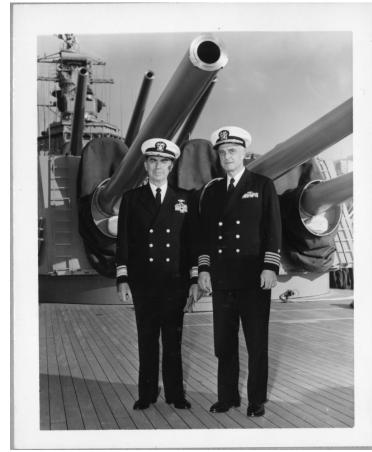

## Description

Rear Admiral Lewis S. Parks, left, stands with Captain Renken on board the USS Newport News.

## Date(s)

ca. 1958

Accession Number 2015-1597

4x5 inches (10x13 cm) Black & White

Related Collection Parks, Lewis S. Papers

Keywords Naval officers Ships

People Pictured Parks, Lewis S. (Lewis Smith), 1902-1982