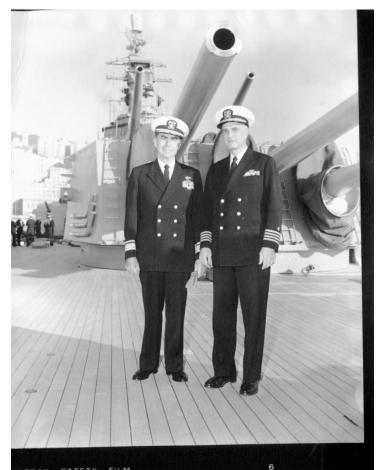

## Rear Admiral Lewis S. Parks and Captain Renken

## Description

Rear Admiral Lewis S. Parks, left, stands with Captain Renken on board the USS Newport News.

## Date(s)

ca. 1958

Accession Number 2015-1603

4x5 inches (10x13 cm) Black & White

Related Collection Parks, Lewis S. Papers

Keywords Naval officers Ships

People Pictured Parks, Lewis S. (Lewis Smith), 1902-1982