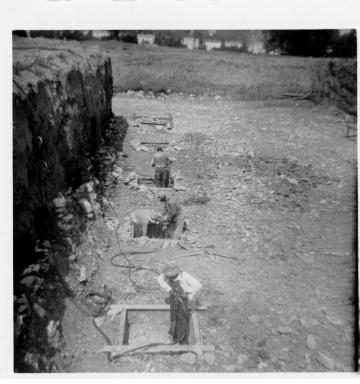

## **Description**

Construction workers are preparing holes for the footings for supporting columns of the Harry S. Truman Library. This view is looking south. All are unidentified. From: Morris R. O'Brien.

**Date(s)** August 1955

**Accession Number 2017-364** 

3.5x3.5 inches Black & White

**Keywords** Presidential libraries Construction projects

**Rights** The Library is unaware of any copyright claims to this item; use at your own risk.