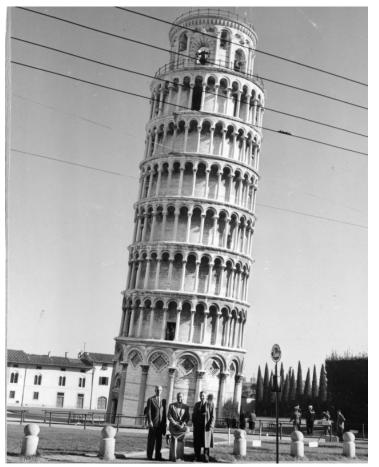

## Rear Admiral Lewis S. Parks Visits the Leaning Tower of Pisa

## Description

Rear Admiral Lewis S. Parks, center, with two other unknown men visits the Leaning Tower of Pisa in Italy.