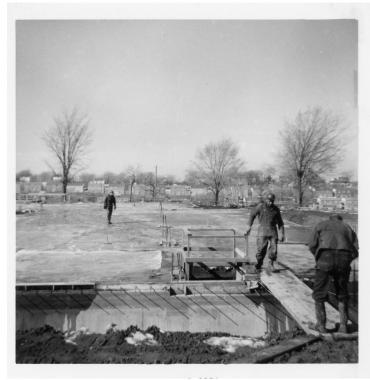

## Workmen Walking on the Plank Outside the Basement Walls of the Harry S. Truman Library

## Description

Unidentified workmen are walking on the plank that bridges the trench outside the basement walls of the Harry S. Truman Library and Museum in Independence, Missouri. From: Morris R. O'Brien.

Date(s) March 1956

**Accession Number 2017-481** 

3 x 3 inches Black & White

**Keywords** Construction projects Presidential libraries

Rights The Library is unaware of any copyright claims to this item; use at your own risk.