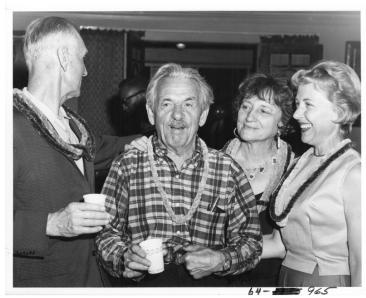

## **Description**

Unidentified Harry S. Truman Library employees enjoy a luau party hosted by Thomas Hart Benton (second from left) at his Kansas City, Missouri home. Also present is Mr. Benton's wife, Rita (second from right).

## Date(s)

May 10, 1964

**Accession Number** 64-965

5x7 inches (13x18 cm) Black & White

People Pictured Benton, Thomas Hart, 1889-1975 Benton, Rita Piacenza, 1896-1975

**Rights** Public Domain - This item is in the public domain and can be used freely without further permission.