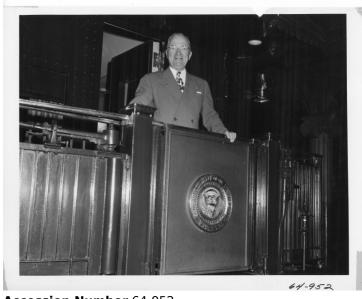

## **President Harry S. Truman Stands on Train**

## **Description**

President Harry S. Truman stands on the rear platform of a train. The exact date and location are unknown.