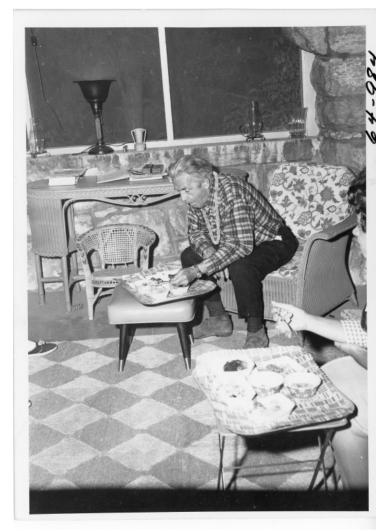

## Description

Thomas Hart Benton enjoys food at the luau party he hosted for Harry S. Truman Library employees in his Kansas City, Missouri home.

### Date(s)

May 10, 1964

#### Accession Number 64-984

5x7 inches (13x18 cm) Black & White

People Pictured Benton, Thomas Hart, 1889-1975

**Rights** Public Domain - This item is in the public domain and can be used freely without further permission.