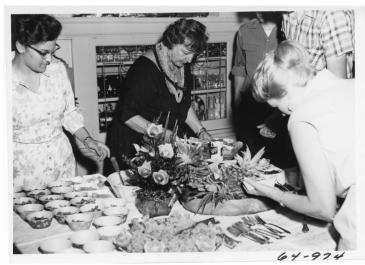

## Description

Unidentified Harry S. Truman Presidential Library employees enjoy a luau party hosted by Thomas Hart Benton in his Kansas City, Missouri home. Second from the left is Mr. Benton's wife, Rita.

## Date(s)

May 10, 1964

**Accession Number** 64-974

5x7 inches (13x18 cm) Black & White