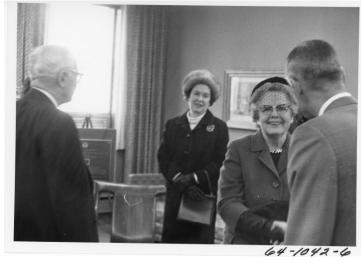

## **Description**

Governor Matthew Welsh of Indiana (right, back to camera) shakes hands with May Southern Wallace (Mrs. George P. Wallace) during a visit to the Truman Presidential Library. Standing on the left is former President Harry S. Truman. Mrs. Welsh (second from left) is looking on.

## Date(s)

November 20, 1963

Accession Number 64-1042-06

5x7 inches (13x18 cm) Black & White

**Keywords** Ex-presidents Governors Presidential family Presidential libraries

People Pictured Truman, Harry S., 1884-1972 Wallace, May (Mary Frances), 1894-