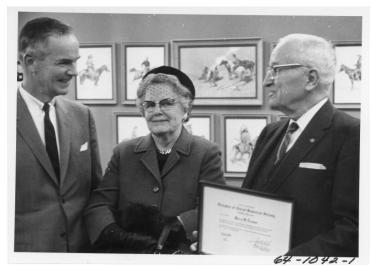

## Governor Matthew Welsh with Former President Harry S. Truman

## Description

Governor Matthew E. Welsh of Indiana (left) stands with and May Southern Wallace (Mrs. George P. Wallace) and former President Harry S. Truman (right) during a visit at the Harry S. Truman Library.

## Date(s)

November 20, 1963

Accession Number 64-1042-01

5x7 inches (13x18 cm) Black & White

**Keywords** Ex-presidents Presidential family Governors Presidential libraries **People Pictured** Truman, Harry S., 1884-1972 Wallace, May (Mary Frances), 1894-