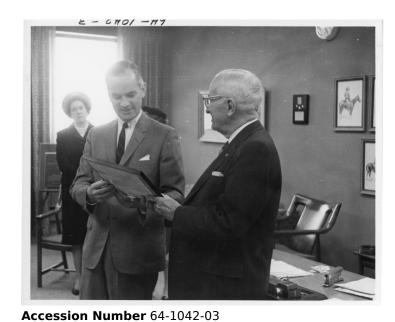

## Governor Matthew Welsh With Former President Harry S. Truman

8x10 inches (21x26 cm) Black & White

Keywords Ex-presidents Presidential libraries Governors

People Pictured Truman, Harry S., 1884-1972

Rights Public Domain - This item is in the public domain and can be used freely without further permission.

## **Description**

Governor Matthew E. Welsh of Indiana and former President Harry S. Truman look a framed object while Mrs. Welsh looks on from the background. They are in a conference room at the Truman Library.

## Date(s)

November 20, 1963