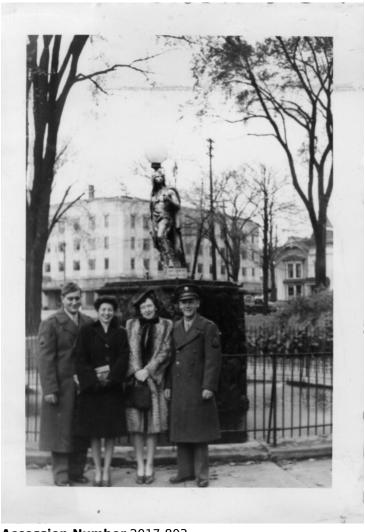

## The Krolls and Beckmans in Battle Creek, Michigan

## **Description**

From left to right, Milton Kroll, Bea Kroll, Rosemary Beckman, and Richard Beckman pose in front of a statue in Battle Creek, Michigan. They were in Battle Creek while Milton Kroll and Richard Beckman were stationed at Fort Custer waiting to go overseas to England during World War II.

Date(s) 1943

**Accession Number** 2017-803

3 x 4.5 inches Black & White

Related Collection Beckman, Richard Papers

**Keywords** Soldiers World War, 1939-1945

People Pictured Beckman, Richard (Richard Robert), 1915-1993