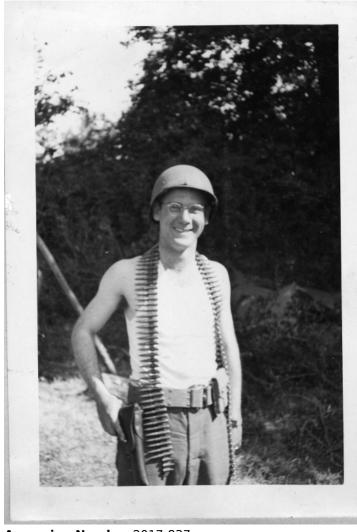

## Richard Beckman During Invasion of France

## **Description**

Richard Beckman stands in a field at Catz near Omaha Beach during the invasion of France during World War II. Beckman was an agent with the United States Army Criminal Investigation Detachment.

Date(s) June 1944

**Accession Number 2017-837** 

3.5 x 4.5 inches Black & White

Related Collection Beckman, Richard Papers

**Keywords** Soldiers World War, 1939-1945

People Pictured Beckman, Richard (Richard Robert), 1915-1993