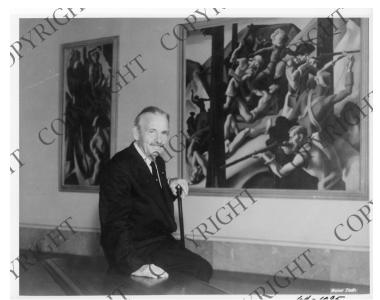

## Description

Thomas Hart Benton poses for a photo near one of his paintings.

**Date(s)** 1963

Accession Number 64-1085

8x10 inches (21x26 cm) Black & White

Keywords Artists

People Pictured Benton, Thomas Hart, 1889-1975