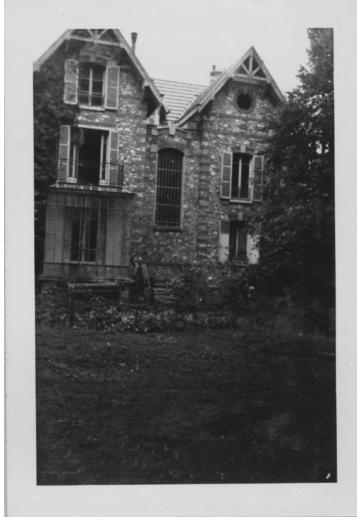

## **Description**

This is a photograph of the exterior of a home in Versailles, France. Address is 18 Avenue de Villeneuve l'Etang.

## Date(s)

August 31, 1944

**Accession Number 2017-900** 

3.5 x 4.5 inches Black & White

Related Collection Beckman, Richard Papers

**Keywords** Dwellings World War, 1939-1945

Rights Public Domain - This item is in the public domain and can be used freely without further permission.