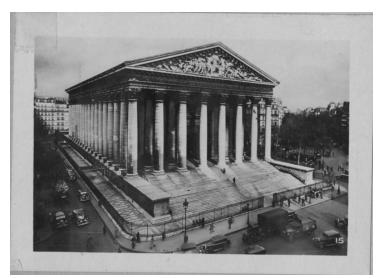

## **Description**

This is a photograph of L'Eglise de la Madeleine, a Roman Catholic church in Paris, France.