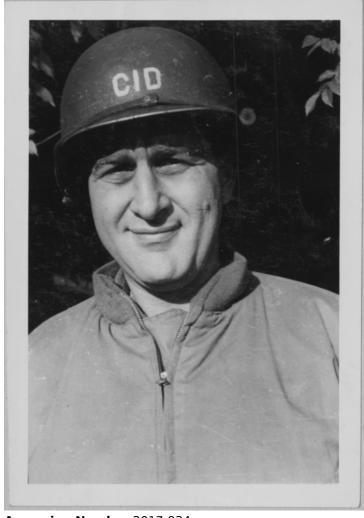

## **Description**

Milton Kroll wears a CID helmet during World War II. Kroll was a United States Army Criminal Investigation Detachment Agent.

## Date(s)

September 1944

**Accession Number 2017-934** 

3.5 x 4.5 inches Black & White

Related Collection Beckman, Richard Papers

**Keywords** Soldiers World War, 1939-1945

Rights Public Domain - This item is in the public domain and can be used freely without further permission.